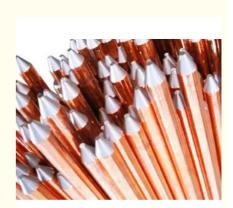

### **Copper Bonded Grounding Rod**

A copper bonded grounding rod is a type of grounding system used in electrical installations. It consists of a solid copper rod that is coated or bonded with a layer of copper to improve conductivity and corrosion resistance. This type of grounding rod is commonly used to create an effective electrical grounding system, which is crucial for the safety and proper functioning of electrical systems.

The grounding rod is typically buried vertically in the ground, with only a small portion exposed above the surface. It is connected to the electrical system through a grounding conductor, which is usually a copper wire. The copper bonding on the grounding rod ensures a low-resistance path for the electrical current, facilitating efficient grounding.