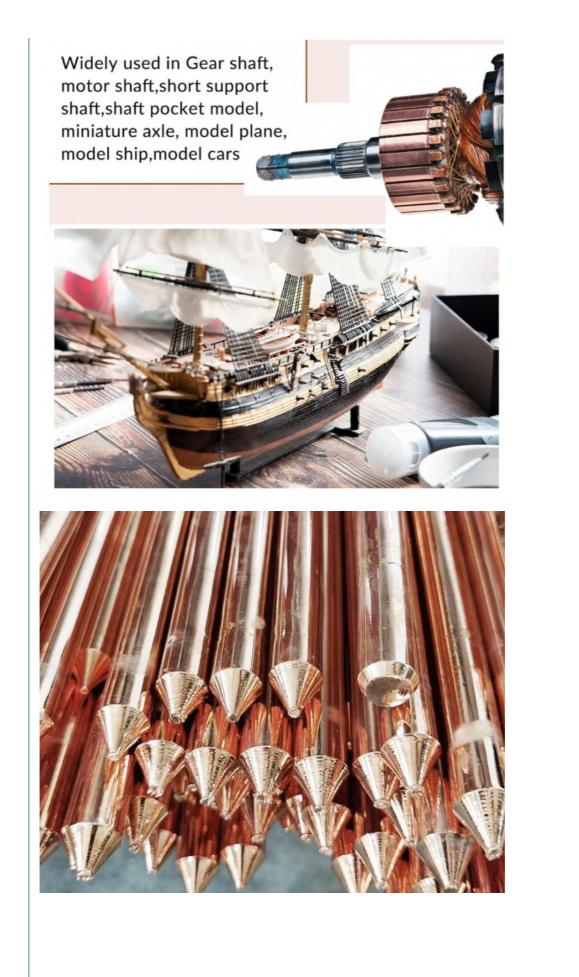

#### Other attributes

| Place of Origin    | Shandong, China                                                 |
|--------------------|-----------------------------------------------------------------|
| Brand Name         | Jinshunlai                                                      |
| Model Number       | C1100, C1220, C5191 ,C6320 etc                                  |
| Application        | Industrial                                                      |
| Shape              | Round                                                           |
| Length             | 0.5mm-6m or 12m                                                 |
| Grade              | Pure Copper                                                     |
| Processing Service | Bending, Welding, Decoiling, Cutting, Punching                  |
| Product Name       | Copper Metal Rod C110 Solid Copper flat Bar for<br>Metal Crafts |
| Keywords           | copper bar for sale                                             |
| MOQ                | 10 pcs                                                          |
| Material           | T1 T2 C10200 C11600 C71520                                      |
| Туре               | Round/flat/square                                               |
| Item               | copper Rod                                                      |