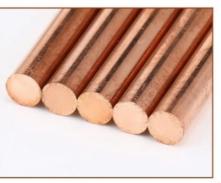

## **Product Specification**

- Copper Layer Thickness: >=0.254mm
- Tensile Strength:
- Straightness Error:
- Hardness:
- Package:
- Color:
- Diameter:
- Length:
- >=580Nm/mm <=1mm/m HV100
- Carton
- - Red Yellow
  - 14.2mm~25mm; (5/8, 3/4)
  - 1.2m~3.0m(4ft~10ft)