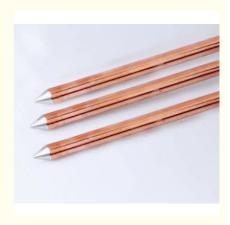

### **Copper Bonded Grounding Rod**

A copper bonded grounding rod is a type of grounding system used in electrical installations. It consists of a solid copper rod that is coated or bonded with a layer of copper to improve conductivity and corrosion resistance. This type of grounding rod is commonly used to create an effective electrical grounding system, which is crucial for the safety and proper functioning of electrical systems.

The grounding rod is typically buried vertically in the ground, with only a small portion exposed above the surface. It is connected to the electrical system through a grounding conductor, which is usually a copper wire. The copper bonding on the grounding rod ensures a low-resistance path for the electrical current, facilitating efficient grounding.